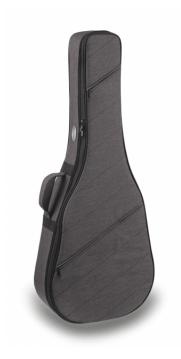

## SFTG-C SOFTCASE FOR CLASSICAL GUITAR

Softcase featuring a reinfocing PE board + 20mm padding and double pocket.

Perfectly gathers sturdiness, comfort and style, protecting your instruments in any conditions and providing all the portability you need with adjustable straps and padded handle.

## **KEY FEATURES**

Outer material: WL pattern nylon (Dark Grey finish)

Interior: PE board + 20mm padding

Adjustable straps for maximum comfort

Padded handle

2 wide pocket for accessories and study materials