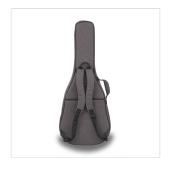

## SFTG-C SOFTCASE FOR CLASSICAL GUITAR

Softcase featuring a reinfocing PE board + 20mm padding and double pocket.

Perfectly gathers sturdiness, comfort and style, protecting your instruments in any conditions and providing all the portability you need with adjustable straps and padded handle.

## **KEY FEATURES**

Outer material: WL pattern nylon (Dark Grey finish)

Interior: PE board + 20mm padding

Adjustable straps for maximum comfort

Padded handle

2 wide pocket for accessories and study materials