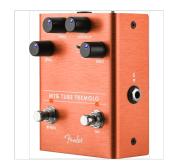

## 0234554000 MTG TUBE TREMOLO

The name Fender is synonymous with real tube tone. The MTG Tube Tremolo brings the hypnotic sound typically found in vintage amps and conveniently places it into a stomp box based around a genuine, U.S. made NOS 6205 preamp tube. The pedal features Level, Intensity, and Speed controls, three oscillator wave shapes, and a dedicated tap tempo foot switch which allows access to various note subdivisions.

Designed by Fender's in-house team of experts, the MTG Tube Tremolo is an all-original Fender circuit. The chassis is crafted from lightweight, durable anodized aluminum, and the amp jewel LED gives your pedal board an unmistakably Fender look. The switchable LED back-lit knobs ensure you can adjust your control settings on a dark stage.