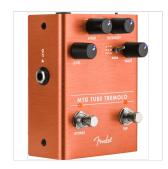

## 0234554000 MTG TUBE TREMOLO

The name Fender is synonymous with real tube tone. The MTG Tube Tremolo brings the hypnotic sound typically found in vintage amps and conveniently places it into a stomp box based around a genuine, U.S. made NOS 6205 preamp tube. The pedal features Level, Intensity, and Speed controls, three oscillator wave shapes, and a dedicated tap tempo foot switch which allows access to various note subdivisions.

Designed by Fender's in-house team of experts, the MTG Tube Tremolo is an all-original Fender circuit. The chassis is crafted from lightweight, durable anodized aluminum, and the amp jewel LED gives your pedal board an unmistakably Fender look. The switchable LED back-lit knobs ensure you can adjust your control settings on a dark stage.