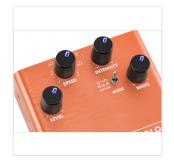

## 0234554000 MTG TUBE TREMOLO

The name Fender is synonymous with real tube tone. The MTG Tube Tremolo brings the hypnotic sound typically found in vintage amps and conveniently places it into a stomp box based around a genuine, U.S. made NOS 6205 preamp tube. The pedal features Level, Intensity, and Speed controls, three oscillator wave shapes, and a dedicated tap tempo foot switch which allows access to various note subdivisions.

Designed by Fender's in-house team of experts, the MTG Tube Tremolo is an all-original Fender circuit. The chassis is crafted from lightweight, durable anodized aluminum, and the amp jewel LED gives your pedal board an unmistakably Fender look. The switchable LED back-lit knobs ensure you can adjust your control settings on a dark stage.

## **KEY FEATURES**

Analog Tube Tremolo

NOS 6205 preamp tube

Tap tempo

Powered via 9V adaptor (not included)

Lightweight durable anodized aluminum construction