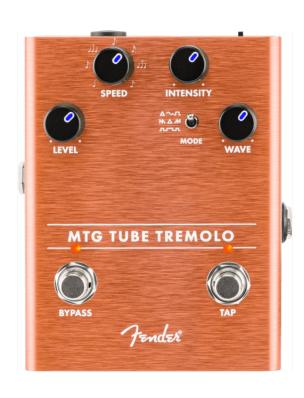

## 0234554000 MTG TUBE TREMOLO

The name Fender is synonymous with real tube tone. The MTG Tube Tremolo brings the hypnotic sound typically found in vintage amps and conveniently places it into a stomp box based around a genuine, U.S. made NOS 6205 preamp tube. The pedal features Level, Intensity, and Speed controls, three oscillator wave shapes, and a dedicated tap tempo foot switch which allows access to various note subdivisions.

Designed by Fender's in-house team of experts, the MTG Tube Tremolo is an all-original Fender circuit. The chassis is crafted from lightweight, durable anodized aluminum, and the amp jewel LED gives your pedal board an unmistakably Fender look. The switchable LED back-lit knobs ensure you can adjust your control settings on a dark stage.

## **KEY FEATURES**

Analog Tube Tremolo

NOS 6205 preamp tube

Tap tempo

Powered via 9V adaptor (not included)

Lightweight durable anodized aluminum construction