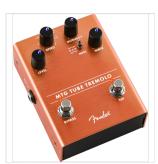

## 0234554000 MTG TUBE TREMOLO

The name Fender is synonymous with real tube tone. The MTG Tube Tremolo brings the hypnotic sound typically found in vintage amps and conveniently places it into a stomp box based around a genuine, U.S. made NOS 6205 preamp tube. The pedal features Level, Intensity, and Speed controls, three oscillator wave shapes, and a dedicated tap tempo foot switch which allows access to various note subdivisions.

Designed by Fender's in-house team of experts, the MTG Tube Tremolo is an all-original Fender circuit. The chassis is crafted from lightweight, durable anodized aluminum, and the amp jewel LED gives your pedal board an unmistakably Fender look. The switchable LED back-lit knobs ensure you can adjust your control settings on a dark stage.

## **KEY FEATURES**

Analog Tube Tremolo

NOS 6205 preamp tube

Tap tempo

Powered via 9V adaptor (not included)

Lightweight durable anodized aluminum construction