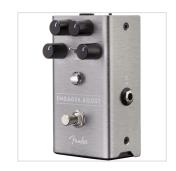

## 0234536000 ENGAGER BOOST

Every now and then you need to kick your sound up a notch. Whether you're looking for more volume or fatter tone, the Engager Boost is the ideal clean boost pedal. The onboard 3-band EQ lets you shape your tone to cut through a mix while the Frequency switch lets you select the middle frequency range, ideal for shaping your tone precisely. The Engager Boost is also perfect for boosting your signal into a tube amplifier's preamp, thickening your tone. True and buffered bypass modes ensure this pedal plays nicely in any rig.

## **KEY FEATURES**

Clean Boost effect pedal

Onboard 3-Band EQ; true or buffered bypass

LED-backlit knobs; Fender Amp Jewel LED

Magnetically latched hinged 9V battery door

Lightweight durable anodized aluminum construction