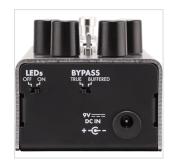

## 0234536000 ENGAGER BOOST

Every now and then you need to kick your sound up a notch. Whether you're looking for more volume or fatter tone, the Engager Boost is the ideal clean boost pedal. The onboard 3-band EQ lets you shape your tone to cut through a mix while the Frequency switch lets you select the middle frequency range, ideal for shaping your tone precisely. The Engager Boost is also perfect for boosting your signal into a tube amplifier's preamp, thickening your tone. True and buffered bypass modes ensure this pedal plays nicely in any rig.

## **KEY FEATURES**

Clean Boost effect pedal

Onboard 3-Band EQ; true or buffered bypass

LED-backlit knobs; Fender Amp Jewel LED

Magnetically latched hinged 9V battery door

Lightweight durable anodized aluminum construction