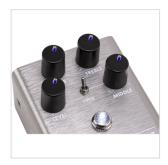

## 0234536000 ENGAGER BOOST

Every now and then you need to kick your sound up a notch. Whether you're looking for more volume or fatter tone, the Engager Boost is the ideal clean boost pedal. The onboard 3-band EQ lets you shape your tone to cut through a mix while the Frequency switch lets you select the middle frequency range, ideal for shaping your tone precisely. The Engager Boost is also perfect for boosting your signal into a tube amplifier's preamp, thickening your tone. True and buffered bypass modes ensure this pedal plays nicely in any rig.

## **KEY FEATURES**

Clean Boost effect pedal

Onboard 3-Band EQ; true or buffered bypass

LED-backlit knobs; Fender Amp Jewel LED

Magnetically latched hinged 9V battery door

Lightweight durable anodized aluminum construction