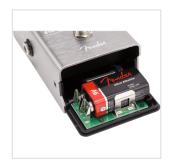

## **KEY FEATURES**

Clean Boost effect pedal

Onboard 3-Band EQ; true or buffered bypass

LED-backlit knobs; Fender Amp Jewel LED

Magnetically latched hinged 9V battery door

Lightweight durable anodized aluminum construction