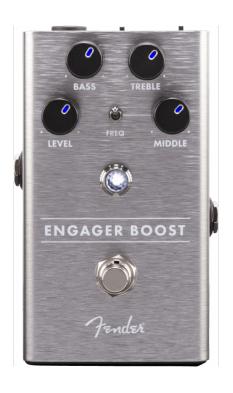

## 0234536000 ENGAGER BOOST

Every now and then you need to kick your sound up a notch. Whether you're looking for more volume or fatter tone, the Engager Boost is the ideal clean boost pedal. The onboard 3-band EQ lets you shape your tone to cut through a mix while the Frequency switch lets you select the middle frequency range, ideal for shaping your tone precisely. The Engager Boost is also perfect for boosting your signal into a tube amplifier's preamp, thickening your tone. True and buffered bypass modes ensure this pedal plays nicely in any rig.

## **KEY FEATURES**

Clean Boost effect pedal

Onboard 3-Band EQ; true or buffered bypass

LED-backlit knobs; Fender Amp Jewel LED

Magnetically latched hinged 9V battery door

Lightweight durable anodized aluminum construction