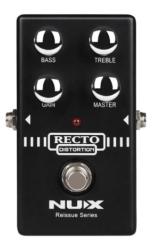

# RECTO DISTORTION RECTO DISTORTION

A true analog series! NUX introduces 6 stompboxes featuring analog circuitry, metal chassis and True-bypass, born to deliver the feeling and the voice we learned to love during the past decades.

## RECTO DISTORTION

### **KEY FEATURES**

Hi-Gain Analog Distortion featuring Bass, Treble, Gain, Master controls

Extra amount of gain boost to the higher frequency for more "in-your-face" Distortion Effect suitable for hard rock and metal

Bass and High Passive EQ

True-bypass Hardware Switching

Compact and sturdy feauturing metal chassis

Power supply: 9V battery or external AC adapter 300 mA center negative