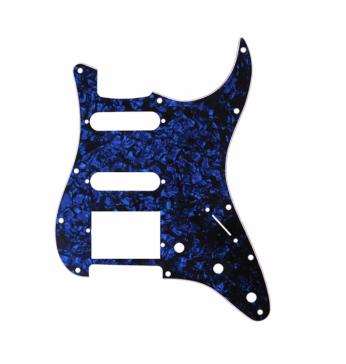

## DPP ST BLP HSS STRAT PICKGUARD BLUE PEARL (H-S-S)

D'Andrea Pro Pickguards are the perfect option to change the look of your instrument! Each pickguard features vibrant, colorful patterns that add unique customization options to your guitar. Available in several different designs, these pickguards are precision-cut and hand polished with a 4-ply core. In addition, each pickguard is equipped with 11 screw holes, constructed of premium celluloid material and fits the exact specs of actual production models.

## **KEY FEATURES**

Improve the look of your instrument with vibrant and colorful patterns

Precision-cut and hand polished

4-ply core

11 screw holes

Constructed of premium celluloid material

Configuration: H-S-S