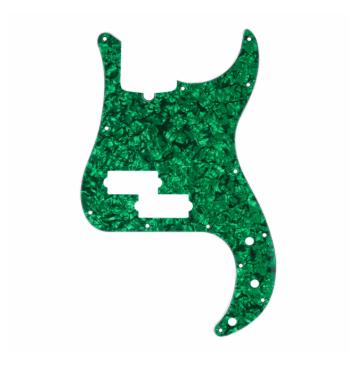

## DPP PB GRP P-BASS PICKGUARD GREEN PEARL

D'Andrea Pro Pickguards are the perfect option to change the look of your instrument! Each pickguard features vibrant, colorful patterns that add unique customization options to your guitar. Available in several different designs, these pickguards are precision-cut and hand polished with a 4-ply core. In addition, each pickguard is equipped with 11 screw holes, constructed of premium celluloid material and fits the exact specs of actual production models.

## **KEY FEATURES**

Improve the look of your instrument with vibrant and colorful patterns

Precision-cut and hand polished

4-ply core

11 screw holes

Constructed of premium celluloid material