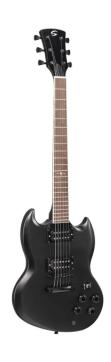

# SHADOW SERIES DOUBLE CUTAWAY ELECTRIC GUITAR WITH 2 HUMBUCKERS, TUNE O MATIC BRIDGE AND SET-IN NECK

SHADOW series was born to gather quality construction, tone, style and outstanding visual appeal. The black satin finish, the Shadow abalone inlay at 12th fret, the dedicated black hardware work together to provide a killer look, while woods and Grover machine heads deliver an overall unmatched quality in this price range.