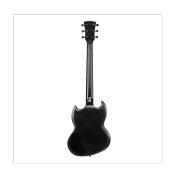

#### **KEY FEATURES**

Body: solido mahogany

Neck: set-in mahogany

Fretboard: Eco-rosewood (CITES compliant)

Frets: 22 with abalone inlay at 12th

Machine heads: Grover Black

Bridge: tune o matic

Pick ups: 2 humbuckers