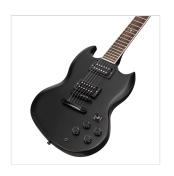

#### **KEY FEATURES**

Body: solido mahogany

Neck: set-in mahogany

Fretboard: Eco-rosewood (CITES compliant)

Frets: 22 with abalone inlay at 12th

Machine heads: Grover Black

Bridge: tune o matic

Pick ups: 2 humbuckers

Switch: 3 way

Pots: 2 volume/2 tone

Equipped with d'Addario EXP

Colour: black satin