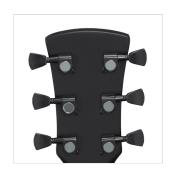

#### **KEY FEATURES**

Body: solido mahogany

Neck: set-in mahogany

Fretboard: Eco-rosewood (CITES compliant)

Frets: 22 with abalone inlay at 12th

Machine heads: Grover Black

Bridge: tune o matic

Pick ups: 2 humbuckers