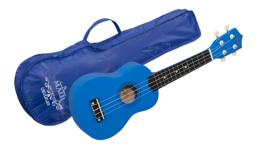

# SUNNY 10-BL SOPRANO UKULELE MAUI SUNNY CON BORSA

An exotic touch to your arrangements? Party with friends on the beach? MAUI ukuleles are what you are looking for. Available in 8 different colors, MAUI Sunny ukuleles come out with color bag and chords tutorial, allowing you to play whatever you want, wherever you want!

### **KEY FEATURES**

| Soprano ukulele                                 |
|-------------------------------------------------|
| Body: linden                                    |
| Fretboard: maple (12 frets)                     |
| Diapason: 13"                                   |
| Machine heads: open with cream button           |
| Bridge: abs                                     |
| Chords tutorial included for fast&easy learning |
| Padded gig bag included                         |
| Provided in color box                           |

Color: Blue