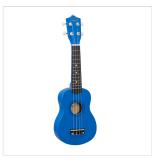

# SUNNY 10-BL SOPRANO UKULELE MAUI SUNNY CON BORSA

An exotic touch to your arrangements? Party with friends on the beach? MAUI ukuleles are what you are looking for. Available in 8 different colors, MAUI Sunny ukuleles come out with color bag and chords tutorial, allowing you to play whatever you want, wherever you want!

### **KEY FEATURES**

| Soprano ukulele                                 |
|-------------------------------------------------|
| Body: linden                                    |
| Fretboard: maple (12 frets)                     |
| Diapason: 13"                                   |
| Machine heads: open with cream button           |
| Bridge: abs                                     |
| Chords tutorial included for fast&easy learning |
| Padded gig bag included                         |
| Provided in color box                           |

Color: Blue