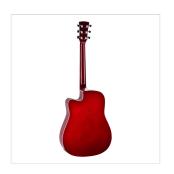

## DREADNOUGHT CUTAWAY ACOUSTIC GUITAR WITH SPRUCE TOP AND PREAMP

YELLOWSTONE-DNCE is an electrified dreadnought cutaway acoustic guitar combining tone, comfort and playability. With its spruce top and its binding (on boby, fretboard, headstock) is a guitar boasting a very refined look. A great value in its market range, both for beginners and more advanced players looking for a spare time instrument.

#### **KEY FEATURES**

Top: spruce

Back and sides: basswood

Fretboard and bridge in Blackwood provides the feeling and the visual appeal of real rosewood respecting environment and complying CITES regulation