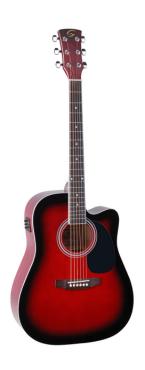

## DREADNOUGHT CUTAWAY ACOUSTIC GUITAR WITH SPRUCE TOP AND PREAMP

YELLOWSTONE-DNCE is an electrified dreadnought cutaway acoustic guitar combining tone, comfort and playability. With its spruce top and its binding (on boby, fretboard, headstock) is a guitar boasting a very refined look. A great value in its market range, both for beginners and more advanced players looking for a spare time instrument.

#### **KEY FEATURES**

Top: spruce

Back and sides: basswood

Fretboard and bridge in Blackwood provides the feeling and the visual appeal of real rosewood respecting environment and complying CITES regulation

Machine heads: diecast chrome

Binding: boby, fretboard, headstock

Pickguard: black

Preamp feauturing tuner and XLR/Jack out

Colour: Red Burst