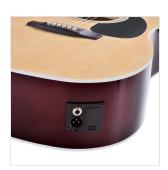

Machine heads: diecast chrome

Binding: boby, fretboard, headstock

Pickguard: black

Preamp feauturing tuner and XLR/Jack out

Colour: Red Burst