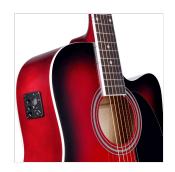

#### **KEY FEATURES**

Top: spruce

Back and sides: basswood

Fretboard and bridge in Blackwood provides the feeling and the visual appeal of real rosewood respecting environment and complying CITES regulation

Machine heads: diecast chrome

Binding: boby, fretboard, headstock

Pickguard: black

Preamp feauturing tuner and XLR/Jack out

Colour: Red Burst