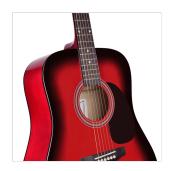

## **KEY FEATURES**

Top: linden

Back and sides: basswood

Fretboard: maple

Bridge: maple

Machine heads: chrome diecast

Pickguard: black

Colour: red sunburst