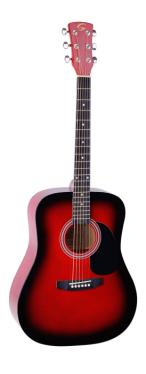

## YOSEMITE-DN-RDS DREADNOUGHT ACOUSTIC GUITAR

YOSEMITE is a great choice for beginners and students demanding tone and playability. Dreadnought shape is the all time favourite for deep tone and comfort. The classic design is enanched by the black pickguard and soundhole decoration. Built with the same principles of higher priced models, it's a great choice for students or free time guitar alike.