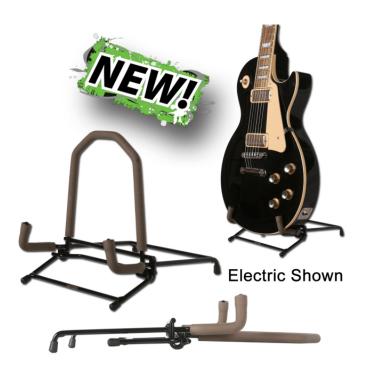

# FLAT-FOLDING ELECTRIC GUITAR STAND

The CC37 flat-folding guitar stand is the latest product for musicians on the go. Developed on String Swing's precision CNC automated bender, this sturdy product offers great quality, along with an affordable price! It's design also allows for quick & easy transport between venues.

#### **KEY FEATURES**

Developed on String Swing's precision CNC automated bender

This guitar stand folds flat for easy transport

Accommodates electric guitars from up to 2 3/8" body width

Padded arms and backrest protect your axe from scratches

Lightweight, foldable, and affordable