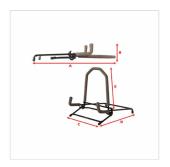

### CC37E

# FLAT-FOLDING ELECTRIC GUITAR STAND

The CC37 flat-folding guitar stand is the latest product for musicians on the go. Developed on String Swing's precision CNC automated bender, this sturdy product offers great quality, along with an affordable price! It's design also allows for quick & easy transport between venues.







## CC37E

# FLAT-FOLDING ELECTRIC GUITAR STAND

### **PRODUCT DETAILS**

#### **KEY FEATURES**

Developed on String Swing's precision CNC automated bender

This guitar stand folds flat for easy transport

Accommodates electric guitars from up to 2 3/8" body width

Padded arms and backrest protect your axe from scratches

Lightweight, foldable, and affordable

#### **SPECIFICATIONS**

**Open Stand Dimension** 

9" x 9.75" x 7"