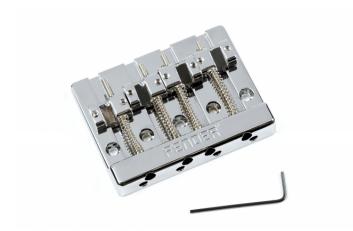

# 0994408000 FENDER® HIMASS™ 4-STRING BASS BRIDGE ASSEMBLY WITH BRASS SADDLES CHROME

Fender<sup>™</sup> Heavy Pick Mouse Pad Red

# 0994408000 FENDER® HIMASS™ 4-STRING BASS BRIDGE ASSEMBLY WITH BRASS SADDLES CHROME

### **KEY FEATURES**

HiMass bass bridge

.75" string spacing

Brass machined saddles and baseplate

4-screw mounting

Mounting hardware not included

Warranty Included

Color: Chrome