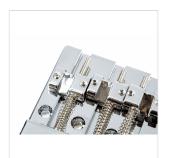

# 0994408000 FENDER® HIMASS™ 4-STRING BASS BRIDGE ASSEMBLY WITH BRASS SADDLES CHROME

Fender<sup>™</sup> Heavy Pick Mouse Pad Red

# 0994408000 FENDER® HIMASS™ 4-STRING BASS BRIDGE ASSEMBLY WITH BRASS SADDLES CHROME

### **KEY FEATURES**

HiMass bass bridge

.75" string spacing

Brass machined saddles and baseplate

4-screw mounting

Mounting hardware not included

Warranty Included

Color: Chrome