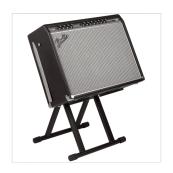

## 0991832003 **AMP STAND, LARGE**

Raise your amp off the stage and tilt back for improved monitoring and increased projection.

- Height adjustable design supports amplifiers up to 100 lbs (small-p/n 0991832001) or 150 lbs (large- p/n 0991832003).
- Foldable design for easy transport
- Steel construction for professional use
- Rubber feet minimize vibration

## 0991832003 **AMP STAND, LARGE**

## **KEY FEATURES**

Height adjustable design supports amplifiers up to 150 lbs

Foldable design for easy transport

Steel construction for professional use

Rubber feet minimize vibration

Black