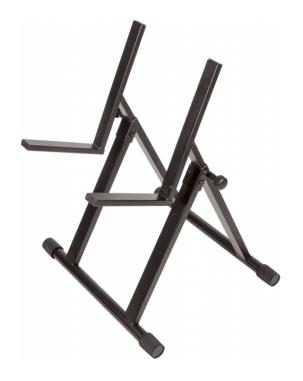

## 0991832003 **AMP STAND, LARGE**

Raise your amp off the stage and tilt back for improved monitoring and increased projection.

- Height adjustable design supports amplifiers up to 100 lbs (small-p/n 0991832001) or 150 lbs (large- p/n 0991832003).
- Foldable design for easy transport
- Steel construction for professional use
- Rubber feet minimize vibration

## 0991832003 **AMP STAND, LARGE**

## **KEY FEATURES**

Height adjustable design supports amplifiers up to 150 lbs

Foldable design for easy transport

Steel construction for professional use

Rubber feet minimize vibration

Black