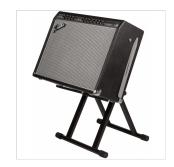

## 0991832003 **AMP STAND, LARGE**

Raise your amp off the stage and tilt back for improved monitoring and increased projection.

- Height adjustable design supports amplifiers up to 100 lbs (small-p/n 0991832001) or 150 lbs (large- p/n 0991832003).
- Foldable design for easy transport
- Steel construction for professional use
- Rubber feet minimize vibration

## 0991832003 **AMP STAND, LARGE**

## **KEY FEATURES**

Height adjustable design supports amplifiers up to 150 lbs

Foldable design for easy transport

Steel construction for professional use

Rubber feet minimize vibration

Black