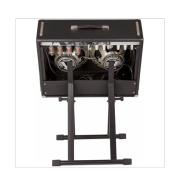

## 0991832003 **AMP STAND, LARGE**

Raise your amp off the stage and tilt back for improved monitoring and increased projection.

- Height adjustable design supports amplifiers up to 100 lbs (small-p/n 0991832001) or 150 lbs (large- p/n 0991832003).
- Foldable design for easy transport
- Steel construction for professional use
- Rubber feet minimize vibration

## 0991832003 **AMP STAND, LARGE**

## **KEY FEATURES**

Height adjustable design supports amplifiers up to 150 lbs

Foldable design for easy transport

Steel construction for professional use

Rubber feet minimize vibration

Black