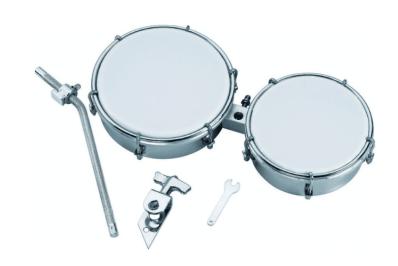

## MI-65 MINI TOMS FOR MARCHING DRUMS

With space at a premium , the compact MI-65 Mini-toms answer the call for more sounds in a small area. The two shallow metal shells are connected- visually similar to a pair of bongos,and the 6" and 5" diameter tunable toms produce a short, powerful percussive effect. The mini-toms come with hardware (DA-244 and DA-250) to conveniently mount off thetop of a snare drum or other tom.

## **KEY FEATURES**

Tunable mini-toms with short and powerful percussive effect

Suited to be attached to marching snare drums or toms

Diameter: 5"+6"

Metal shell

Synthetic white head

DA-240 and DA-255 tom mounting clamp and rod included