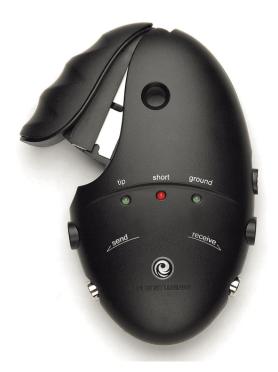

## PW-CCT CABLE STATION<sup>™</sup> CABLE CUTTER & TESTER

Planet Waves Cable Station allows musicians to make their own custom-length instrument cable without the hassle and inconvenience of soldering. The cables are made by pushing the Planet Waves plugs firmly onto the Cable Station cable and tightening a screw on the side of the plug. Cable Station cable is marked every foot for quick and precise measuring. A variety of plug styles enable virtually limitless options: pedalboards, effects racks, DJ cases, studio applications, etc. The Planet Waves Cable Cutter/Tester is the fast and easy helper in constructing your instrument and audio cables. Designed to work with Planet Waves Cable Station cable and plugs, the unit not only cuts cable with ease and accuracy, but also tests for shorts and proper tip and ground connections for 1/4" and RCA cables.

# PW-CCT CABLE STATION<sup>™</sup> CABLE CUTTER & TESTER