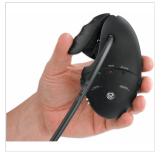

## PW-CCT CABLE STATION<sup>™</sup> CABLE CUTTER & TESTER

Planet Waves Cable Station allows musicians to make their own custom-length instrument cable without the hassle and inconvenience of soldering. The cables are made by pushing the Planet Waves plugs firmly onto the Cable Station cable and tightening a screw on the side of the plug. Cable Station cable is marked every foot for quick and precise measuring. A variety of plug styles enable virtually limitless options: pedalboards, effects racks, DJ cases, studio applications, etc. The Planet Waves Cable Cutter/Tester is the fast and easy helper in constructing your instrument and audio cables. Designed to work with Planet Waves Cable Station cable and plugs, the unit not only cuts cable with ease and accuracy, but also tests for shorts and proper tip and ground connections for 1/4" and RCA cables.

# PW-CCT CABLE STATION<sup>™</sup> CABLE CUTTER & TESTER