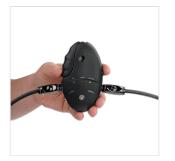

## PW-CCT CABLE STATION<sup>™</sup> CABLE CUTTER & TESTER

Planet Waves Cable Station allows musicians to make their own custom-length instrument cable without the hassle and inconvenience of soldering. The cables are made by pushing the Planet Waves plugs firmly onto the Cable Station cable and tightening a screw on the side of the plug. Cable Station cable is marked every foot for quick and precise measuring. A variety of plug styles enable virtually limitless options: pedalboards, effects racks, DJ cases, studio applications, etc. The Planet Waves Cable Cutter/Tester is the fast and easy helper in constructing your instrument and audio cables. Designed to work with Planet Waves Cable Station cable and plugs, the unit not only cuts cable with ease and accuracy, but also tests for shorts and proper tip and ground connections for 1/4" and RCA cables.

# PW-CCT CABLE STATION<sup>™</sup> CABLE CUTTER & TESTER