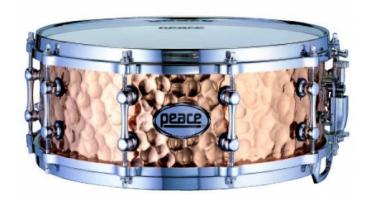

## 14 X 5,5 COPPER HAND HAMMERED SERIES SNARE

The goal in making our new Hand Hammered Snare Drums was to employ a process that made eachdrum shell different from the next. Each individual drum in this series has different tonal characteristicsbecause the hammering process produces grooves indifferent patterns. This process brings focusto the open tonality of 2mm Bronze, Brass and Copper shells, and delivers a sound as unique as the drummer that plays them.

#### **KEY FEATURES**

1,2mm Copper Shell

4,5mm Zinc DIE-CAST Hoops

10 DEUS Microtube Lugs

Peace Heads

#### **SPECIFICATIONS**

| Dimensions | 14"x5,5"            |
|------------|---------------------|
| Shell      | Copper 1,2 mm       |
| Hoops      | Zinc Diecast 4,5 mm |
| Lugs       | 10                  |