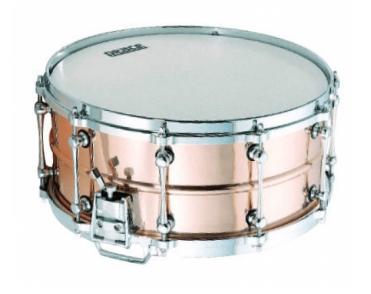

# SD-141 14 X 5,5 COPPER SERIES SNARE

Copper shells are the newest addition to the Batterie Line. In working with this distinct material, Peace's snaredrumcraftsmen discovered a unique tonal character in it's sound. By incorporating our new lathing process into it's creation, the new line of Batterie copper snares produce the controlled overtone of a maple drum, but with the attack and clarity of a metal shell. Their sensitive and versatile tonality deliver volume when needed, and smooth, even responsewhen expected.

## **KEY FEATURES**

1,2mm Copper Shell

4,5mm DIE-CAST Hoops

10 DEUS Microtube Lugs

**PEACE Heads** 

## **SPECIFICATIONS**

| Dimensions | 14"x5,5"       |
|------------|----------------|
| Shell      | Copper 1,2 mm  |
| Hoops      | Diecast 4,5 mm |
| Lugs       | 10             |