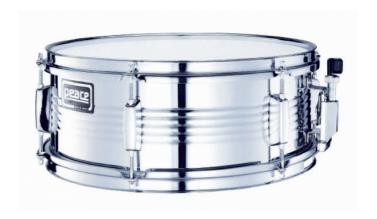

# SD-102MN 14 X 5,5 METAL SHELL SERIES STEEL SNARE

Are you looking for bright tone, long lasting sustain and penetrating and focused rim shot sound? You are in the right place! PEACE metal shell snare drums series is conceived for providing exactly what you asked for in a wide range of sizes and finishes.

## 14 X 5,5 METAL SHELL SERIES STEEL SNARE

#### **KEY FEATURES**

1 mm Steel Shell

1,6mm Steel Hoops

6 DA-109 Lugs

**PEACE Heads** 

#### **SPECIFICATIONS**

| Dimensions | 14"x5,5"    |
|------------|-------------|
| Shell      | Steel 1,0mm |
| Hoops      | Steel 1,3mm |
| Lugs       | 6           |