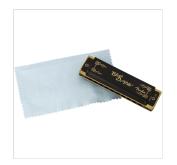

#### **KEY FEATURES**

Chromed metal covers for comfortable performance

Moisture-resistant ABS plastic combs for bright sound and tuning stability

Protective vented plastic case allows harmonica to dry after playing

Includes blister card package

Available in C, G, A, D, F, E, Bb and seven-key sampler set