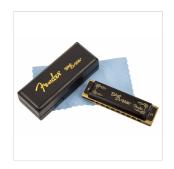

#### **KEY FEATURES**

Chromed metal covers for comfortable performance

Moisture-resistant ABS plastic combs for bright sound and tuning stability

Protective vented plastic case allows harmonica to dry after playing

Includes blister card package

Available in C, G, A, D, F, E, Bb and seven-key sampler set