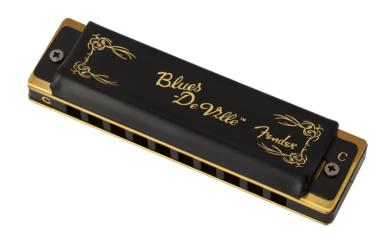

# **BLUES DEVILLE HARMONICA, KEY OF E**

The Fender Blues Deville 10-hole diatonic harmonica combines rich tone and precision in a traditionally designed instrument that sounds as good as it looks. The Blues Deville also packs loads of pro-grade features into a great stage solution that, compared to disposable harmonicas, has unmatched lasting power.

#### **KEY FEATURES**

Chromed metal covers for comfortable performance

Moisture-resistant ABS plastic combs for bright sound and tuning stability

Protective vented plastic case allows harmonica to dry after playing

Includes blister card package

Available in C, G, A, D, F, E, Bb and seven-key sampler set