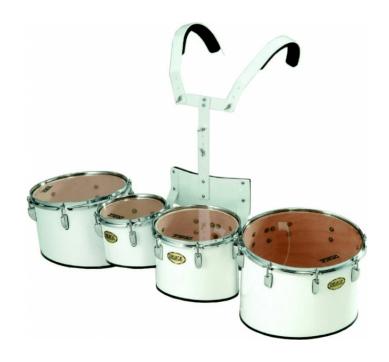

## MD-124D 8"X8" - 12"X10" -10"X10" - 14"X12" CADET SERIES MARCHING TOMS

When the short, dry attack of marching toms is needed to blast tone over an entire line of blaring brass and woodwinds, Cadet Series Trio and Quad sets certainly fit the bill. Their solid hardwood construction allows high tension tuning without warping or splitting under pressure, and reinforced bottoms protect the gear from deterioration due to harsh conditions. Each set comes with our exclusive lightweight aluminum carriers for comfort and solid feel on the field. The carrier allows for each drum's position to be individually adjustable.

## **KEY FEATURES**

Wrapped Maple/Mahogany Shells

1,6mm Steel Hoops

Lugs: 4 DA-101-A on 8"x8", 6 DA-101-A on 10"x10" and 12"x10", 8 DA-101-A on 14"x12"

**PEACE Heads** 

Included accessories: MTC-4 Carrier

Colour #5 Snow white