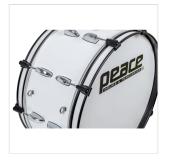

## MD-2210A CADET SERIES MARCHING BASS DRUM 22" X 10"

CADET Series is the Top-Seller in PEACE's marching drums catalogue. Mahogany/Maple shells and hi-tension lugs ensure best performance even in extreme condition.All the drums (Snares,Bass Drums & Tenor Drums) are sold with their specific accessories like Straps or Mallets.

## **KEY FEATURES**

Wrapped Maple/Mahogany shell

1,6mm steel Hoops

20 x DA-102-A Lugs adn DA-32C claws

**PEACE Heads** 

Included accessories: DA-49 Strap, DA-50/PR Mallets

Colour #5 Snow White

Weinght instrument: 9,3 kgs