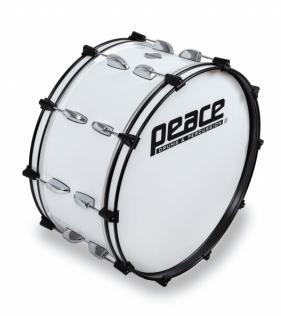

## MD-2210A CADET SERIES MARCHING BASS DRUM 22" X 10"

CADET Series is the Top-Seller in PEACE's marching drums catalogue. Mahogany/Maple shells and hi-tension lugs ensure best performance even in extreme condition.All the drums (Snares,Bass Drums & Tenor Drums) are sold with their specific accessories like Straps or Mallets.

## **KEY FEATURES**

Wrapped Maple/Mahogany shell

1,6mm steel Hoops

20 x DA-102-A Lugs adn DA-32C claws

**PEACE Heads** 

Included accessories: DA-49 Strap, DA-50/PR Mallets

Colour #5 Snow White

Weinght instrument: 9,3 kgs