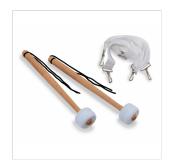

## **KEY FEATURES**

Wrapped Maple/Mahogany shell

1,6mm steel Hoops

20 x DA-102-A Lugs adn DA-32C claws

**PEACE Heads** 

Included accessories: DA-49 Strap, DA-50/PR Mallets

Colour #5 Snow White

Weinght instrument: 9,3 kgs