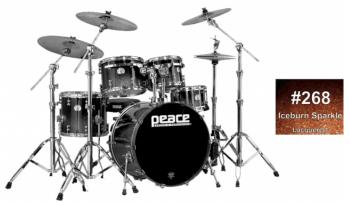

DP-22PG-5-#268

## GENUINE LACQUERED FINISH CANADIAN ROCK MAPLE 5 PCS DRUM SET

Those with a passion for playing drums who demand the best have historically opted for maple shells. In keeping with that tradition, Peace's flagship Paragon series is constructed of 9-plies of the Canadian rock maple - the best of the best. As a discerning professional's choice and like other boutique drum kits in its class, Paragon series drums are customizable with respect to desired shell sizes - diameter and depth, and Astro Pop to Velvet Plum - is available, allowing players to create a totally personalized setup. Additional notable features unique to the Paragon series include Peace's proprietary Patented Lug Integrated Floating Suspension (LIFTS) system and Peace's patented DA-121 and DA-122 Deus Microtube Lugs - not to tension rods like typical crescent mounts. This not only assures less stress to crucial tuning points, but it also makes changing heads while the tom is mounted possible. Great looks, fantastic sound and tech-friendly design, all add up to make these state-of.the-art drums. Modern Drummer magazine gave its seal of approval in a product review, stating: "These drums really sing...Peace has created a high-end kit that's priced lower than many comparable models form other manufacturers." Paragon drums are only offered as shell packs. Hardware from Peace's extensive catalog is available separately.

#### **KEY FEATURES**

Canadian Rock Maple shells for amazing response, power and incredible feeling

Striking lacquered finishes

LIFTS™ (Lug Integrated Floating Tom Suspension) Toms Mounting

Peace DHO-2 Hoops (DHO-dc on Snare)

#### **SPECIFICATIONS**

**Dimension** Tom 10"x8", 12"x9" - Floor Tom 14"x12" - Bass Drum 22"x18" - Snare 14"x6,5"

9 plies Canadian Rock Maple Shells

LIFTS™ Suspension with DA-124 Crescent Rims

Peace® Chrome Hardware

# GENUINE LACQUERED FINISH CANADIAN ROCK MAPLE 5 PCS DRUM SET

Only shells, hardware not included

Colour #268 Iceburn Sparkle (Lacquered)