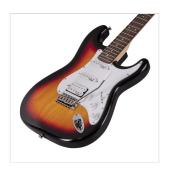

### **KEY FEATURES**

Body: ash

Neck: satin maple

Fretboard: eco-rosewood (CITES compliant)

Frets: 22 (perloid)

Machine heads: self-locking chrome made in Taiwan

Bridge: Wilkinson vintage tremolo

Pick ups: 2 Wilkinson single coils + 1 Wilkinson splittable humbucker with push/pull

Switch: 5 way

Pots: volume/tone/tone + push/pull

Pickguard: white

Colour: 3 tone sunburst