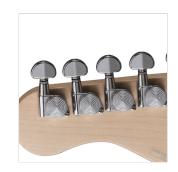

### **KEY FEATURES**

Body: ash

Neck: satin maple

Fretboard: eco-rosewood (CITES compliant)

Frets: 22 (perloid)

Machine heads: self-locking chrome made in Taiwan

Bridge: Wilkinson vintage tremolo

Pick ups: 2 Wilkinson single coils + 1 Wilkinson splittable humbucker with push/pull