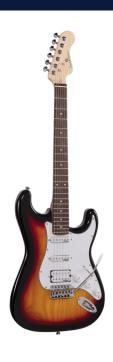

# DOUBLE CUTAWAY ELECTRIC GUITAR WITH 2 SINGLE COILS + SPLITTABLE HUMBUCKER AND SELF-LOCKING TUNERS (WILKINSON EQUIPPED, ECO-ROSEWOOD FRETBOARD)

The beauty and the resonance of the ash, the original Wilkinson pick ups and bridge, the hi-quality made in Taiwan self locking machines heads and the meticolous set-up: the RIDER PRO series is a super classic revisited with style and character. The Wilkinson bridge means stability and reliability while Wilkinson single coils in conjunction with the splittable humbucker deliver that tone which became a trademark in music history.

### **KEY FEATURES**

Body: ash

Neck: satin maple

Fretboard: eco-rosewood (CITES compliant)

Frets: 22 (perloid)

Machine heads: self-locking chrome made in Taiwan

Bridge: Wilkinson vintage tremolo

Pick ups: 2 Wilkinson single coils + 1 Wilkinson splittable humbucker with push/pull

Switch: 5 way

Pots: volume/tone/tone + push/pull

Pickguard: white

Colour: 3 tone sunburst