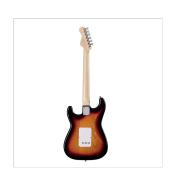

### **KEY FEATURES**

Body: ash

Neck: satin maple

Fretboard: eco-rosewood (CITES compliant)

Frets: 22 (perloid)

Machine heads: self-locking chrome made in Taiwan

Bridge: Wilkinson vintage tremolo

Pick ups: 2 Wilkinson single coils + 1 Wilkinson splittable humbucker with push/pull