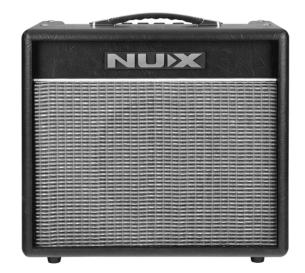

## MIGHTY 20 BT MODELING AMPLIFIER FOR ELECTRIC GUITAR 20W

Mighty 20 BT is the perfect amplifier for home. It allows you to emulate the sound of a number of other amplifiers within a single package and offers some useful built-in effects as well. Loud enough to rock your party or you can keep it silent for practicing guitar only. Mighty 20 BT has 4 channels and each channel has 2 sound presets, and each preset offers one of the well-known amplifiers' characteristic sound - in short, you will have 8 amps inside. So, you can get the real taste of different music and playing styles. Mighty 20 BT allows you to use and combine 3 effects simultaneously. You can engage a mod effect, delay, and reverb at the same time and make an experiment on your sound with high-quality digital effects. 20 BT has 3 types of modulation effects, 3 types of reverb and delay effects. NUX Mighty 20 BT Digital Modeling Amplifier is also featured with a precise tuner, and 3 band equalizer. The amp has both a headphone output and an aux in. This allows you to practice along with any music player (or mobile phone) as well as practice in silence. You can connect any device by Bluetooth and play your favorite music to play along for practice or jam. And you can control the Mighty 20 BT amplifier by mobile application, as an additional function, a Noise Gate comes with the app. Channel switching, all the parameters and TAP TEMPO can be controlled by the app.

# MIGHTY 20 BT MODELING AMPLIFIER FOR ELECTRIC GUITAR 20W

#### **KEY FEATURES**

| 20 Watt Output Power                                                     |
|--------------------------------------------------------------------------|
| 4 Channels (Clean, Overdrive, Metal, Lead) Each channel has 2 presets    |
| Gain / Level controls, 3-band EQ (Bass - Mid - High) and Master Volume   |
| 18 Variety of effects (Chorus, Phaser, Tremolo, Vibe, Delay, and Reverb) |
| 3 types of Reverb and 3 types of Delay                                   |
| 3 Effects can be activated at the same time (Mod - Delay - Reverb)       |
| Tap tempo                                                                |
| Phone out                                                                |
| Aux in                                                                   |
| Bluetooth connection                                                     |
| Mighty APP available for Android and iOS                                 |