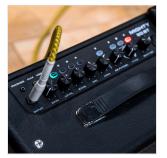

## MIGHTY 20 BT MODELING AMPLIFIER FOR ELECTRIC GUITAR 20W

Mighty 20 BT is the perfect amplifier for home. It allows you to emulate the sound of a number of other amplifiers within a single package and offers some useful built-in effects as well. Loud enough to rock your party or you can keep it silent for practicing guitar only. Mighty 20 BT has 4 channels and each channel has 2 sound presets, and each preset offers one of the well-known amplifiers' characteristic sound - in short, you will have 8 amps inside. So, you can get the real taste of different music and playing styles. Mighty 20 BT allows you to use and combine 3 effects simultaneously. You can engage a mod effect, delay, and reverb at the same time and make an experiment on your sound with high-quality digital effects. 20 BT has 3 types of modulation effects, 3 types of reverb and delay effects. NUX Mighty 20 BT Digital Modeling Amplifier is also featured with a precise tuner, and 3 band equalizer. The amp has both a headphone output and an aux in. This allows you to practice along with any music player (or mobile phone) as well as practice in silence. You can connect any device by Bluetooth and play your favorite music to play along for practice or jam. And you can control the Mighty 20 BT amplifier by mobile application, as an additional function, a Noise Gate comes with the app. Channel switching, all the parameters and TAP TEMPO can be controlled by the app.

#### **KEY FEATURES**

| 20 Watt Output Power                                                     |
|--------------------------------------------------------------------------|
| 4 Channels (Clean, Overdrive, Metal, Lead) Each channel has 2 presets    |
| Gain / Level controls, 3-band EQ (Bass - Mid - High) and Master Volume   |
| 18 Variety of effects (Chorus, Phaser, Tremolo, Vibe, Delay, and Reverb) |
| 3 types of Reverb and 3 types of Delay                                   |
| 3 Effects can be activated at the same time (Mod - Delay - Reverb)       |
| Tap tempo                                                                |
| Phone out                                                                |
| Aux in                                                                   |
| Bluetooth connection                                                     |
| Mighty APP available for Android and iOS                                 |