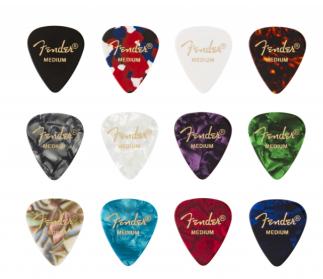

The traditional 350 shape, our most popular pick design, is a perfect accessory for players of versatile styles and techniques. This twelve-pack of picks contains one crafted in each of these colors: Red Moto, Black Moto, White Moto, Blue Moto, Ocean Turquoise Moto, Green Moto, Purple Moto, Abalone, Tortoiseshell, Confetti, Solid White and Solid Black.