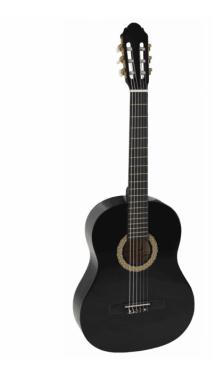

# PRIMERA STUDENT 44-BK TOLEDO PRIMERA STUDENT CLASSICAL GUITAR 4/4

Toledo PRIMERA STUDENT was conceived to help the students in their first steps. The soft fretboard ease the fingering and results in comfortable playing, helping the student to approach the instrument in the right way.

## PRIMERA STUDENT 44-BK TOLEDO PRIMERA STUDENT CLASSICAL GUITAR 4/4

# KEY FEATURES Top: plywood Back and sides: plywood Fretboard: hardwood Machine heads: standard Accurate set up Truss rod Finish: black