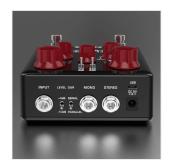

Input Level Switch (-10dB / +4dB)

Stereo Output

TRS Input - Effect Loop Connection via Insert or "Y" cable

USB Port for firmware updates