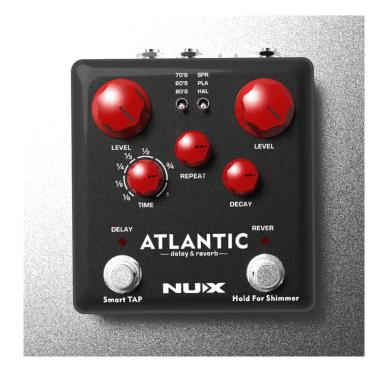

## NDR-5 ATLANTIC **DELAY & REVERB**

The best Delay and Reverb algorithms in a metal box. You can select 3 classic Delays & 3 classic Reverbs and we added a bonus 'Shimmer' effect which lets you create a dreamy waterfall shimmer, especially handy for intros, interludes, and endings. Inside routing and Tap tempo complete the deal.

## **KEY FEATURES**

3 Delay Effects: 70's Analog/60's Tape/80's Digital

3 Reverb Effects: Spring, Plate and Hall

Plate Reverb with Shimmering Effect

Tap Tempo w/ Tap Subdivision Options

Parallel or Serial Output and Inside Routing

Input Level Switch (-10dB / +4dB)

Stereo Output

TRS Input - Effect Loop Connection via Insert or "Y" cable

USB Port for firmware updates