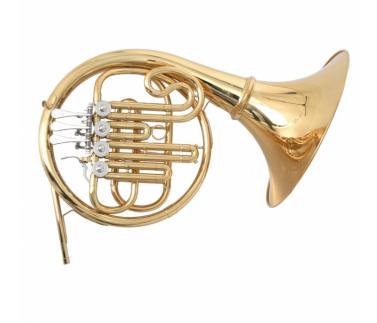

## SCF-10G BB FRENCH HORN WITH 4 ROTARY VALVES

French horn has been historically very popoular in orchestra, both on harmonies and solos. SCF-10G is built with high attention on details. Perfectly pitched and featuring easy emission, it offer a warm and mellow tone. Ergonomic, lightweight design, easy playing and perfect pitch: SCF-10 is a great choice for students.

## **KEY FEATURES**

Brass body

Bb pitch

4 stainless steel rotary valves

Bore diameter of Ø 11,50mm

Bell diameter of Ø 315mm

Pitch slide on main bore

Laquered gold finish