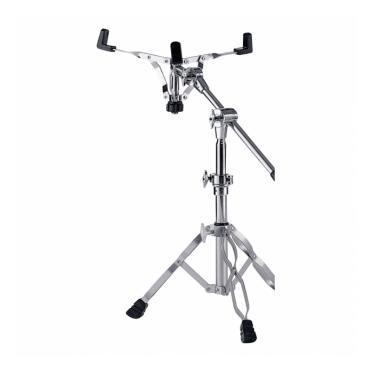

# 800 SERIES SNARE DRUM BOOM STAND

# SS-810B

### **KEY FEATURES**

Boom snare drum stand

Double-braced legs

Ultra sturdy and resistent tubing

Durable electro plated chrome finish

High quality material

## **SPECIFICATIONS**

| Dimensions (mm)           | height 560 min, 970 max                           |
|---------------------------|---------------------------------------------------|
| Tube dimensions (inch*mm) | up 1" *255, bottom 1 1/8" * 255, holder 6/8" *318 |
| Weight                    | 3.86 kg                                           |