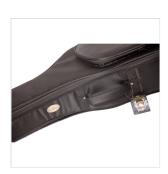

## SCPE-A SOFTCASE FOR ACOUSTIC GUITAR

Soundsation softcases, featuring a reinfocing PE board + 20mm padding, perfectly gather sturdiness, comfort and style, protecting your instruments in any conditions and providing all the portability you need with adjustable straps and padded handle. Available in a wide range of sizes for guitars and basses.

## **KEY FEATURES**

Outer material: 1680D nylon

Interior: PE board + 20mm padding

Adjustable straps for maximum comfort

Padded handle

Wide pocket for accessories and study materials

Rubber feet

Instrument: acoustic guitar