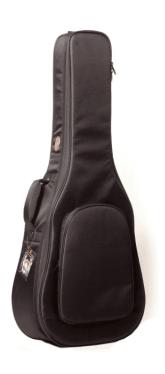

## SCPE-A SOFTCASE FOR ACOUSTIC GUITAR

Soundsation softcases, featuring a reinfocing PE board + 20mm padding, perfectly gather sturdiness, comfort and style, protecting your instruments in any conditions and providing all the portability you need with adjustable straps and padded handle. Available in a wide range of sizes for guitars and basses.

## **KEY FEATURES**

Outer material: 1680D nylon

Interior: PE board + 20mm padding

Adjustable straps for maximum comfort

Padded handle

Wide pocket for accessories and study materials

Rubber feet

Instrument: acoustic guitar