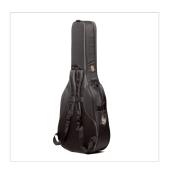

## SCPE-A SOFTCASE FOR ACOUSTIC GUITAR

Soundsation softcases, featuring a reinfocing PE board + 20mm padding, perfectly gather sturdiness, comfort and style, protecting your instruments in any conditions and providing all the portability you need with adjustable straps and padded handle. Available in a wide range of sizes for guitars and basses.

## **KEY FEATURES**

Outer material: 1680D nylon

Interior: PE board + 20mm padding

Adjustable straps for maximum comfort

Padded handle

Wide pocket for accessories and study materials

Rubber feet

Instrument: acoustic guitar