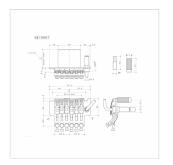

### **SPECIFICATIONS**

| Finishes       | Chrome  |
|----------------|---------|
| String spacing | 10,8 mm |
| Stud lock-Pat  |         |