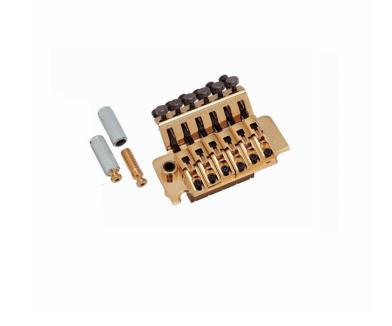

# GE1996T-G TREMOLO BRIDGE FLOYD STYLE GOTOH (GOLD)

This bridge provides great stability and intonation and it is ideal for guitarists who want to get the most from their instrument performance and security of intonation in every situation.

Specially processed steel saddle. Includes accessories for installation and operation.

### **KEY FEATURES**

For Electric Guitar

Specially processed steel saddle

Accessories: lever, springs, anchor bolts, locking nut

String spacing 10.8 mm