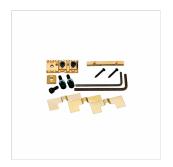

Specially processed steel saddle. Includes accessories for installation and operation.

### **KEY FEATURES**

For Electric Guitar

Specially processed steel saddle

Accessories: lever, springs, anchor bolts, locking nut

String spacing 10.8 mm