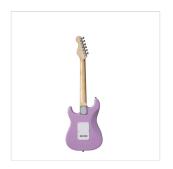

## RIDER-JR PK 3/4 DOUBLE CUTAWAY ELECTRIC GUITAR WITH 3 SINGLE COILS

RIDER series is a super classic revisited: double cutaway electric guitar featuring basswood body for rich tone and reliability, 3 single coils for clear and brilliant tone. 22 frets Eco-Rosewood freatboard fully complies CITES regulation preserving the feeling and the look of rosewood. The 5-way switch and volume/tone pots offer great sound flexibility for blues, rock, funky tones. JR version feature a 3/4 size body, perfect choice for younger beginners demanding quality and playability.

### **KEY FEATURES**

Body: basswood

Neck: maple

Fretboard: Eco-Rosewood (CITES compliant)

Frets: 22

Machine heads: chrome

Bridge: vintage tremolo

Pick ups: 3 single coils

Switch: 5 way

Pots: volume/tone/tone

Colour: Pink

Size: 3/4