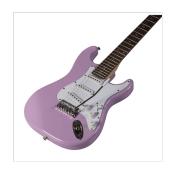

## RIDER-JR PK 3/4 DOUBLE CUTAWAY ELECTRIC GUITAR WITH 3 SINGLE COILS

RIDER series is a super classic revisited: double cutaway electric guitar featuring basswood body for rich tone and reliability, 3 single coils for clear and brilliant tone. 22 frets Eco-Rosewood freatboard fully complies CITES regulation preserving the feeling and the look of rosewood. The 5-way switch and volume/tone pots offer great sound flexibility for blues, rock, funky tones. JR version feature a 3/4 size body, perfect choice for younger beginners demanding quality and playability.

### **KEY FEATURES**

Body: basswood

Neck: maple

Fretboard: Eco-Rosewood (CITES compliant)

Frets: 22

Machine heads: chrome

Bridge: vintage tremolo

Pick ups: 3 single coils

Switch: 5 way

Pots: volume/tone/tone

Colour: Pink

Size: 3/4