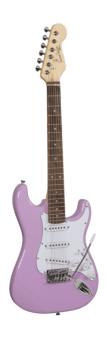

## RIDER-JR PK 3/4 DOUBLE CUTAWAY ELECTRIC GUITAR WITH 3 SINGLE COILS

RIDER series is a super classic revisited: double cutaway electric guitar featuring basswood body for rich tone and reliability, 3 single coils for clear and brilliant tone. 22 frets Eco-Rosewood freatboard fully complies CITES regulation preserving the feeling and the look of rosewood. The 5-way switch and volume/tone pots offer great sound flexibility for blues, rock, funky tones. JR version feature a 3/4 size body, perfect choice for younger beginners demanding quality and playability.

### **KEY FEATURES**

Body: basswood

Neck: maple

Fretboard: Eco-Rosewood (CITES compliant)

Frets: 22

Machine heads: chrome

Bridge: vintage tremolo

Pick ups: 3 single coils

Switch: 5 way

Pots: volume/tone/tone

Colour: Pink

Size: 3/4