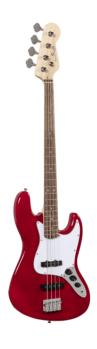

## SPUR TRD **ELECTRIC BASS WITH BRIDGE AND NECK PICK UPS**

It's classic time with SPUR series: electric basses featuring solid basswood body for tone and reliability, maple neck, Ecorosewood fretboard. 20 frets, 2 J-style pickups for creamy and rounded tone, chrome hardware. Volumes/tone pots offer great sound shaping. A perfect choice for blues, rock and jazz players. 100% CITES compliant.

## **KEY FEATURES**

Body: solid basswood

Neck: maple

Tastiera: Eco-rosewood (CITES compliant)

Frets: 20

Machine heads: chrome

Bridge: SH vintage

Pick ups: 2 J-style

Pots: 2 volume/tone

Colour: See Thru Red