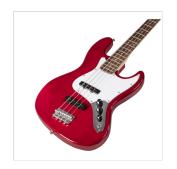

## SPUR TRD **ELECTRIC BASS WITH BRIDGE AND NECK PICK UPS**

It's classic time with SPUR series: electric basses featuring solid basswood body for tone and reliability, maple neck, Ecorosewood fretboard. 20 frets, 2 J-style pickups for creamy and rounded tone, chrome hardware. Volumes/tone pots offer great sound shaping. A perfect choice for blues, rock and jazz players. 100% CITES compliant.

## **KEY FEATURES**

Body: solid basswood

Neck: maple

Tastiera: Eco-rosewood (CITES compliant)

Frets: 20

Machine heads: chrome

Bridge: SH vintage

Pick ups: 2 J-style

Pots: 2 volume/tone

Colour: See Thru Red