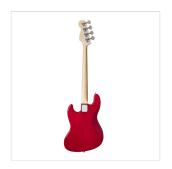

## SPUR TRD **ELECTRIC BASS WITH BRIDGE AND NECK PICK UPS**

It's classic time with SPUR series: electric basses featuring solid basswood body for tone and reliability, maple neck, Ecorosewood fretboard. 20 frets, 2 J-style pickups for creamy and rounded tone, chrome hardware. Volumes/tone pots offer great sound shaping. A perfect choice for blues, rock and jazz players. 100% CITES compliant.

## **KEY FEATURES**

Body: solid basswood

Neck: maple

Tastiera: Eco-rosewood (CITES compliant)

Frets: 20

Machine heads: chrome

Bridge: SH vintage

Pick ups: 2 J-style

Pots: 2 volume/tone

Colour: See Thru Red