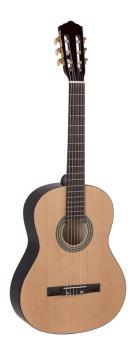

## PRIMERA SPRUCE 44-NT TOLEDO PRIMERA SPRUCE CLASSICAL GUITAR 4/4

First steps are the most important when learning to play an instrument. Toledo PRIMERA has been conceived to ease the apprentice. The soft keyboard ease the fingering and results in comfortable playing, helping the student to perform melodies and chords since the first steps. The SPRUCE version features a spruce top and Blackwood bridge/fretboard, recreating the feeling and look of real Rosewood fully respecting the environment and complying with the latest CITES regulation. Accurate set-up provides great playability thourghout the fretboard.

## **KEY FEATURES**

Spruce top for improved tone and visual appeal

Back and sides: plywood

Fretboard and bridge in Blackwood provides the feeling and the visual appeal of real rosewood respecting environment and complying CITES regulation

Machine heads: standard

Accurate set-up ensures great playability throughout the fretboard

Truss rod

Finish: natural