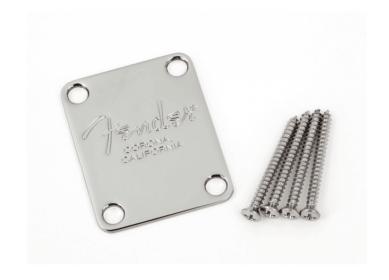

## 4-BOLT AMERICAN SERIES BASS NECK PLATE WITH "FENDER® CORONA" STAMP (CHROME)

Fender® neck plates come in a variety of styles.

Chrome neck plate reads "Fender® Corona California". No-Serial Number. Includes four mounting screws.

Fits most Fender guitars and basses requiring a 4-bolt neck mount without Micro-Tilt™ adjustment.

0991446100

## **KEY FEATURES**

4-bolt mount

Stamped "Fender® Corona, California"

Mounting screws included

For most Fender basses using four-screw neck mounting without Micro-Tilt adjustment

Color: Chrome

Orientation: Universal