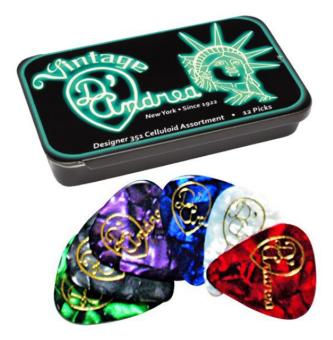

## TNVDH-351HV 12 PLETTRI DESIGNER HEAVY IN TIN BOX

Celluloid Guitar Picks and D'Andrea are synonymous. Celluloid was the first plastic material used by company founder Luigi D'Andrea almost a century ago. The unique combination of durability, flexibility, and "memory" provides players with a nearly perfect string striking surface. Designer Picks are crafted in perloid celluloid among various patterns.

## **KEY FEATURES**

Vintage Style Tin Box

Materiale: celluloide perlato

Gauge: Heavy

FRENEXPORT

Via Enzo Ferrari 10 62017 Porto Recanati (MC), Italy info@frenexport.it