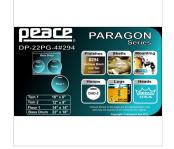

#### **KEY FEATURES**

Canadian Rock Maple shells for amazing response, power and incredible feeling

Striking lacquered finishes

LIFTS™ (Lug Integrated Floating Tom Suspension) Toms Mounting

Peace DHO-2 Hoops

DEUS Microtube™ Lugs

**REMO® USA Heads** 

#### **SPECIFICATIONS**

**Dimension** Tom 10"x8", 12"x9" - Floor Tom 14"x12" – Bass Drum 22"x18"

9 plies Canadian Rock Maple Shells

LIFTS™ Suspension with DA-124 Crescent Rims

Peace® Chrome Hardware

Triple Flange DHO-2 2,3mm Peace Hoops

DA-121 e DA-122 DEUS Microtube™ Lugs - 6 on Toms, 8 on Floor Tom and Bass Drum

DA-181CH Bass Drum Claws

**Toms (Optional)** 8"x7" – 12"x10" – 13"x11" – 14"x12"

Floor Toms (Optional) 16"x14" – 16"x16"

Bass Drum (Optional) 22"x18"