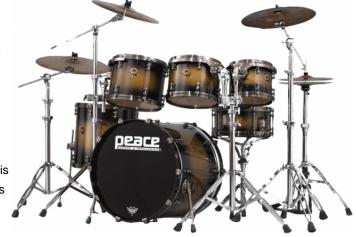

## GENUINE LACQUERED FINISH CANADIAN ROCK MAPLE 4 PCS DRUM SET

Those with a passion for playing drums who demand the best have historically opted for maple shells. In keeping with that tradition, Peace's flagship Paragon series is constructed of 9-plies of the Canadian rock maple - the best of the best. As a discerning professional's choice and like other boutique drum kits in its class, Paragon series drums are customizable with respect to desired shell sizes - diameter and depth, and Astro Pop to Velvet Plum - is available, allowing players to create a totally personalized setup. Additional notable features unique to the Paragon series include Peace's proprietary Patented Lug Integrated Floating Suspension (LIFTS) system and Peace's patented DA-121 and DA-122 Deus Microtube Lugs - not to tension rods like typical crescent mounts. This not only assures less stress to crucial tuning points, but it also makes changing heads while the tom is mounted possible. Great looks, fantastic sound and tech-friendly design, all add up to make these state-of.the-art drums. Modern Drummer magazine gave its seal of approval in a product review, stating: "These drums really sing...Peace has created a high-end kit that's priced lower than many comparable models form other manufacturers." Paragon drums are only offered as shell packs. Hardware from Peace's extensive catalog

#### **KEY FEATURES**

Canadian Rock Maple shells for amazing response, power and incredible feeling

Striking lacquered finishes

LIFTS™ (Lug Integrated Floating Tom Suspension) Toms Mounting

Peace DHO-2 Hoops

#### **SPECIFICATIONS**

**Dimension** Tom 10"x8", 12"x9" - Floor Tom 14"x12" – Bass Drum 22"x18"

9 plies Canadian Rock Maple Shells

LIFTS™ Suspension with DA-124 Crescent Rims

Peace® Chrome Hardware

Triple Flange DHO-2 2,3mm Peace Hoops

DA-121 e DA-122 DEUS Microtube™ Lugs - 6 on Toms, 8 on Floor Tom and Bass Drum

DA-181CH Bass Drum Claws

**Toms (Optional)** 8"x7" – 12"x10" – 13"x11" – 14"x12"

Floor Toms (Optional) 16"x14" – 16"x16"

Bass Drum (Optional) 22"x18"