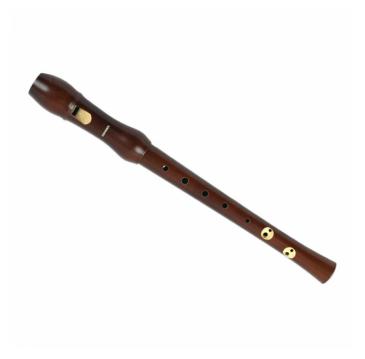

## B9556 MUSIC LINE RECORDER

These recorders are specially designed for children and young beginners. Their robust construction and easy handling, as well as the possibility to rinse them clean in cold water, makes them ideal school instruments. The popular "Melody Line" has been extended to include hardwearing combi-recorders featuring a stable plastic head-joint and a body of traditional pearwood.

## **KEY FEATURES**

German Fingering

Pearwood Body

Construction: 2 part

**Plastic Hardcase** 