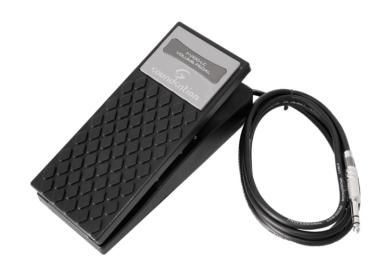

# FV100-LC KEYBOARDS VOLUME/EXPRESSION PEDAL WITH CABLE, 1/4" TRS JACK, AND CONTROL DIRECTION SELECTOR

CONTROL series pedal has been coinceived to perform precise control and confortable use due to their slip proof large footboard. FV100-LC has been designed for keyboard players to control the volume or effect level on digital keyboards, piano or synth. Coming with cable, 1/4" TRS jack, and a control direction selector for direct connection. A must-have to enrich your expression possibilities and control over your sound.

### **KEY FEATURES**

Volume or expression pedal with 1/4" TRS jack for keyboards, digital pianos or synths

Large footboard inslip proof ABS material for confortable and precise control

1,75 meters Cable with 6,3 stereo jack

100Kohm potentiometer

Polarity inverter switch