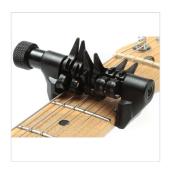

## SPD-STD SPIDER CAPO STANDARD FOR GUITAR

SpiderCapo is a "Universal Partial Capo" which allows you to capo each string individually. SpiderCapo opens a whole new world of musical exploration and possibilities for fretted instrument players, as well as being a creative tool for songwriters. Weighing in at only one ounce, SpiderCapo protects your instrument by employing a dense leather pad in connection with guitar, bass, mandolin, banjo, and uke necks. More than a serious tool for advanced players, SpiderCapo provides countless hours of fun for beginners as well!

## **KEY FEATURES**

Play hundreds of tunings without detuning the guitar

Play melodies with open string accompaniment

For Acoustic, Electric, Classical-all makes & models.

Play all the bar chords and guitar riffs you already know and still have open tuning.