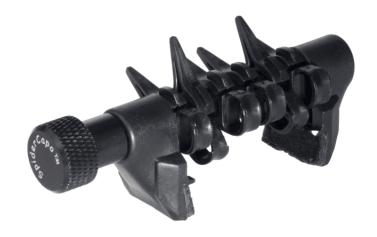

## SPD-STD SPIDER CAPO STANDARD FOR GUITAR

SpiderCapo is a "Universal Partial Capo" which allows you to capo each string individually. SpiderCapo opens a whole new world of musical exploration and possibilities for fretted instrument players, as well as being a creative tool for songwriters. Weighing in at only one ounce, SpiderCapo protects your instrument by employing a dense leather pad in connection with guitar, bass, mandolin, banjo, and uke necks. More than a serious tool for advanced players, SpiderCapo provides countless hours of fun for beginners as well!