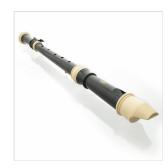

### AWR-AN(B)

## ALTO CLASSIC TYPE RECORDER - BAROQUE FINGERING

Angel Recorder Classic Type is designed to have rich sound and accurate pitch for optimal performance. Its pitch is well-balanced ranging from low-to high-pitch. Its models are as various as from bass to soprano so that both solo and ensamble performance may be available. In addition, the instruments is manifactured for the optimum volume and tone using a special material called Resin. DMD (Detailed a Mold Develop) system is applied to achieve the correct pitch, which are praised from many performance.

# AWR-AN(B) ALTO CLASSIC TYPE RECORDER - BAROQUE FINGERING

#### **KEY FEATURES**

Baroque Fingering

Key: F Alto

Holes: 2

3 parts

Black/Cream

Length: 470 mm

**ABS** Resin