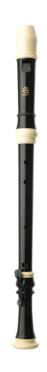

# AWR-AN(B) ALTO CLASSIC TYPE RECORDER - BAROQUE FINGERING

#### **KEY FEATURES**

Baroque Fingering

Key: F Alto

Holes: 2

3 parts

Black/Cream

Length: 470 mm

**ABS** Resin