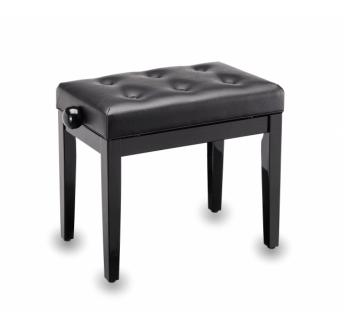

# SBH-105P-BK ADJUSTABLE GLOSSY FINISH PIANO BENCH WITH CHESTERFIELD SEAT

Wooden piano bench with glossy black finish. The seat is in black sky with 6-button chesterfield finish. The height is adjustable from 460 to 550 mm. The look is classic and elegant.

## **KEY FEATURES**

Bench Finish: Black Glossy painted

Bench Height: 460-550mm

Seat Size: (W) 555mm x (D) 330mm

Seat Material: Black Leather, Chesterfiled Finish

Bench Weight: 8,7 kg

Carton Size (LxWxH): 69 x 15 x 34 cm