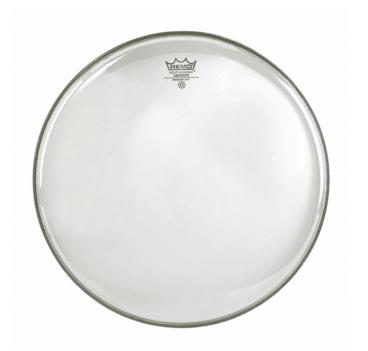

## BB-1322-00-EMPEROR CLEAR 22" DRUMHEAD

The clear drumhead is Remo's brightest and most open sounding head. They're known for their bright tones, resonance, and sustain. Clear heads are best known as batter and resonant heads opening up the sound of tom-toms and bass drums.Clear Emperor® heads are made with two free-floating plies of 7-mil Mylar®, making them the brightest sounding multiply heads and most durable of the classic clear WeatherKing® series. Clear Emperor offer a consistent open tones and accounts for their popularity among many of today's Pop, R&B and Rock drummers.

## **KEY FEATURES**

Clear

22" Diameter

Offers an open and bright sound

Made with two free-floating plies of 7-mil Mylar®

FRENEXPORT

Via Enzo Ferrari 10 62017 Porto Recanati (MC), Italy info@frenexport.it