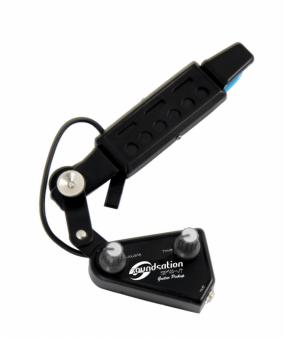

## SP100-VT SOUNDHOLE PICKUP FOR ACOUSTIC GUITAR

SP100\_VT amplify your guitar easily and effectively. Mount it on the soundhole of your guitar, plug the jack and you are ready to go! You love the sound of your guitar. Don't worry. SP100-VT will do its job preserving the natural tone of your instrument. Volume and tone controls allow small adjustment whether necessary. A useful accessory to amplify your guitar instantly without digging holes on its body.

### **KEY FEATURES**

Instant and easy installation

Preserve the natural tone of your guitar

Tone & volume controls

Adjustable controls position

Fits most acoustic guitars with sound hole diameter starting from 75mm

### **SPECIFICATIONS**

Magnetic humbucker pickup

3,5mm mini jack connector

Soundhole compatible diameter (min-max) 75-105 mm