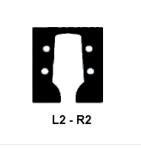

### SPECIFICATIONS

| Finishes     | COSMO BLACK |
|--------------|-------------|
| Installation | L2+R2       |
| Gear ratio   | 1:20        |