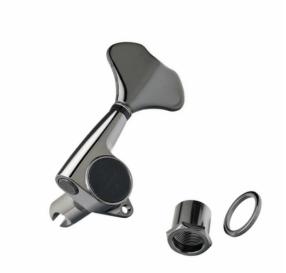

# GB707CK ELECTRIC BASS MACHINE HEADS SET, L2+R2, CHROME

Electric Bass Machine Heads Set, L2+R2

FRENEXPORT

Via Enzo Ferrari 10 62017 Porto Recanati (MC), Italy info@frenexport.it

#### **KEY FEATURES**

LUBRI COAT: With a "Solid Luburication Coat", reguler oil has been eliminated keeping the lubrication where it is needed for the life of the tuning machine heads. it is now enhanced with a GOTOH original anti-transformable lubrication oil and this reduces the friction between the gears resulting an ultra smooth feel minimal back lash and unrivalled tuning stability.