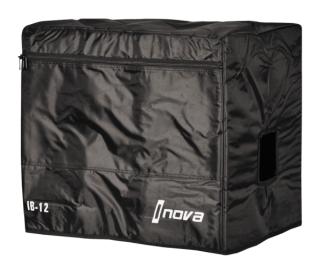

## IB-12 COVER FOR IN312SUB LOUDSPEACKER

Specific cover for the loudspeaker i.NOVA Series, IN312SUB. This bag is manufactured from moisture and tear-resistant nylon material not padded. Wide frontal pocket for inserting cables and accessories in general. Two side holes for a practical and optimal grip.

## **KEY FEATURES**

Textile material: moisturing-resistant and tear-resistant reinforced nylon

Cover Cap

Not padded

Wide frontal pocket for inserting cables and accessories in general

Two side holes for a practical and optimal grip