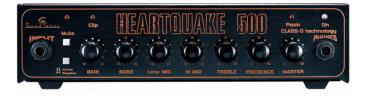

# HEARTQUAKE-500 500W RMS CLASS-D BASS HEAD

500W RMS Class-D bass head born to deliver earthquaking power in about 2 kgs. Ultra compact, ultra light and ultra powerful, is perfect for live performances, studio recordings or home practising.

## **KEY FEATURES**

Power: 500 watt RMS class D

Active/passive selector

4 band EQ + presence control

Fx Loop, Aux input, Tuner/Phone out, Pre/Post EQ, Direct Out with level control, footswitch input

Protection: Peak LED, Thermal, Over Current