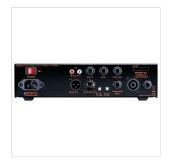

## **KEY FEATURES**

Power: 500 watt RMS class D

Active/passive selector

4 band EQ + presence control

Fx Loop, Aux input, Tuner/Phone out, Pre/Post EQ, Direct Out with level control, footswitch input

Protection: Peak LED, Thermal, Over Current

Speakon and jack 1/4 TRS out

Power Supply: Switch Mode