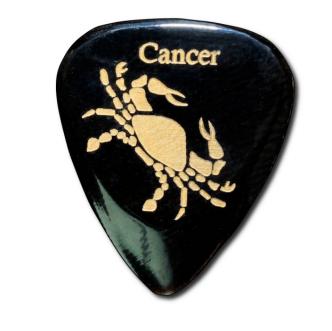

# ZDT-CA-1 ZODIAC TONES "CANCER" 1 GUITAR PICK

Zodiac Tones are based upon the Classic 351 shape. They are CNC Milled to tight tolerances and are 2.5mm thick chamfering down to a playing tip at 0.7mm thick.No Buffalo has ever been farmed to manufacture Guitar Picks. Born under the same sign as Carlos Santana.

## ZDT-CA-1 ZODIAC TONES "CANCER" 1 GUITAR PICK

### **KEY FEATURES**

For acoustic and electric guitar

Buffalo Horn has the closest tone to the fabled Tortoise shell picks. It is very hard wearing and has a rounded mellow tone

This pack contains 1 Zodiac Tones Guitar Pick