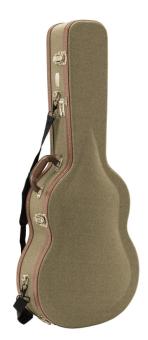

# SD200-A ARCHTOP HARDCASE FOR ACOUSTIC GUITAR IN SNOWFLAKE COVERING

SNOWFLAKE DELUXE hardcases perfectly gather sturdiness, protection and visual appeal. Featuring soft yet protective interior, accessory compartment, heavy duty satin vintage hardware, 4 vintage bronze latches with security keys and Snowflake fabric covering. Features 3 digits security locking system, straps and padded handle.

# SD200-A ARCHTOP HARDCASE FOR ACOUSTIC GUITAR IN SNOWFLAKE COVERING

### **KEY FEATURES**

| 3-ply cross grained wood archtop protection               |
|-----------------------------------------------------------|
| Soft yet protective interior with accessories compartment |
| Heavy duty vintage bronze hardware                        |
| 4 vintage bronze finish latches with locking key          |
| Snowflake fabric covering                                 |
| 3 digits security locking system                          |
| Straps and padded handle                                  |
| Instrument: acoustic guitar                               |
| Total interior length: 107cm                              |
| Body interior length: 61cm                                |
| W1 interior width (see pic): 15.5cm                       |
| W2 interior width (see pic): 32cm                         |
| W3 interior width (see pic): 30cm                         |
| W4 interior width (see pic): 41cm                         |
| Interior height: 14.5cm                                   |