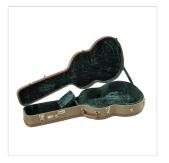

# SD200-A ARCHTOP HARDCASE FOR ACOUSTIC GUITAR IN SNOWFLAKE COVERING

SNOWFLAKE DELUXE hardcases perfectly gather sturdiness, protection and visual appeal. Featuring soft yet protective interior, accessory compartment, heavy duty satin vintage hardware, 4 vintage bronze latches with security keys and Snowflake fabric covering. Features 3 digits security locking system, straps and padded handle.

### **KEY FEATURES**

| 3-ply cross grained wood archtop protection               |
|-----------------------------------------------------------|
| Soft yet protective interior with accessories compartment |
| Heavy duty vintage bronze hardware                        |
| 4 vintage bronze finish latches with locking key          |
| Snowflake fabric covering                                 |
| 3 digits security locking system                          |
| Straps and padded handle                                  |
| Instrument: acoustic guitar                               |
| Total interior length: 107cm                              |
| Body interior length: 61cm                                |
| W1 interior width (see pic): 15.5cm                       |
| W2 interior width (see pic): 32cm                         |
| W3 interior width (see pic): 30cm                         |
| W4 interior width (see pic): 41cm                         |
| Interior height: 14.5cm                                   |