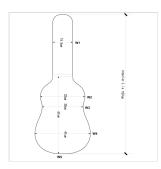

### **KEY FEATURES**

| 3-ply cross grained wood archtop protection               |
|-----------------------------------------------------------|
| Soft yet protective interior with accessories compartment |
| Heavy duty vintage bronze hardware                        |
| 4 vintage bronze finish latches with locking key          |
| Snowflake fabric covering                                 |
| 3 digits security locking system                          |
| Straps and padded handle                                  |
| Instrument: acoustic guitar                               |
| Total interior length: 107cm                              |
| Body interior length: 61cm                                |
| W1 interior width (see pic): 15.5cm                       |
| W2 interior width (see pic): 32cm                         |
| W3 interior width (see pic): 30cm                         |
| W4 interior width (see pic): 41cm                         |
| Interior height: 14.5cm                                   |