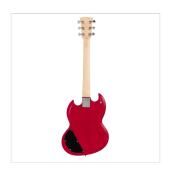

## **KEY FEATURES**

Body: solid basswood

Neck: bolt-on mahogany

Tastiera: Eco-Rosewood (CITES compliant)

Frets: 22

Machine heads: Vintage Style

Bridge: tune o matic

Pick ups: 2 humbuckers

Switch: 3 way

Pots: 2 volume/2 tone

Black pickguard

Colour: wine red