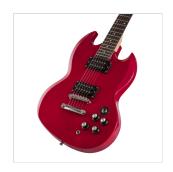

## **KEY FEATURES**

Body: solid basswood

Neck: bolt-on mahogany

Tastiera: Eco-Rosewood (CITES compliant)

Frets: 22

Machine heads: Vintage Style

Bridge: tune o matic

Pick ups: 2 humbuckers

Switch: 3 way

Pots: 2 volume/2 tone

Black pickguard

Colour: wine red