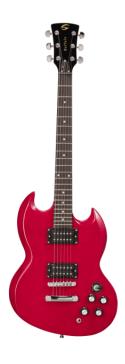

## BUFFALO-ST WR DOUBLE CUTAWAY ELECTRIC GUITAR WITH 2 HUMBUCKERS

Buffalo Standard was born to speak the language of Rock: basswood body for deep tone and reliability, mahogany neck, rosewood fretboard featuring 22 easy-access frets. The 2 unconvered humbuckers deliver powerful bite and unmatched sustain, while the 3-way switch and 2 volume/2 tone independent pots offer great sound flexibility. A perfect choice for blues, rock and rawer music.

## **KEY FEATURES**

Body: solid basswood

Neck: bolt-on mahogany

Tastiera: Eco-Rosewood (CITES compliant)

Frets: 22

Machine heads: Vintage Style

Bridge: tune o matic

Pick ups: 2 humbuckers

Switch: 3 way

Pots: 2 volume/2 tone

Black pickguard

Colour: wine red